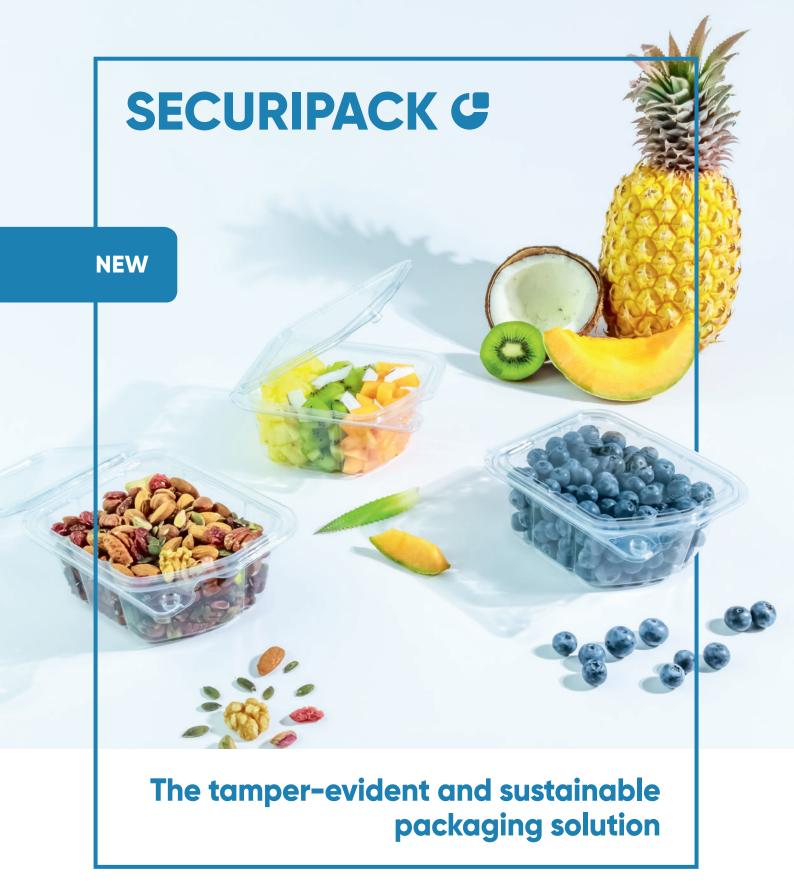

## SECURIPACK C

- Excellent transparency
- Excellent product presentation
- · Ideal for dried and cut fruit
- Liquid-tight sealing
- Reclosable hinged lid
- Tamper-evident guarantee seal

atractiv - www.atractiv.fr - Octobre 2022