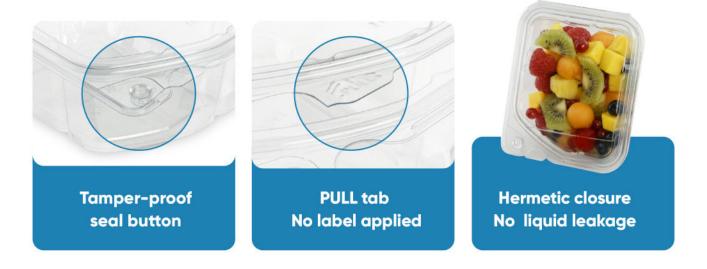

## The innovative tamper-evident locking system

- New eco-design
- Monomaterial R-PET
- Reclosable
- Extended shelf-life
- The seal button remains attached to the container, preventing it from being dropped into the environment

- Excellent transparency
- Excellent product presentation
- · Ideal for dried and cut fruit
- Liquid-tight sealing
- Reclosable hinged lid
- Tamper-evident guarantee seal

atractiv - www.atractiv.fr - Octobre 2022